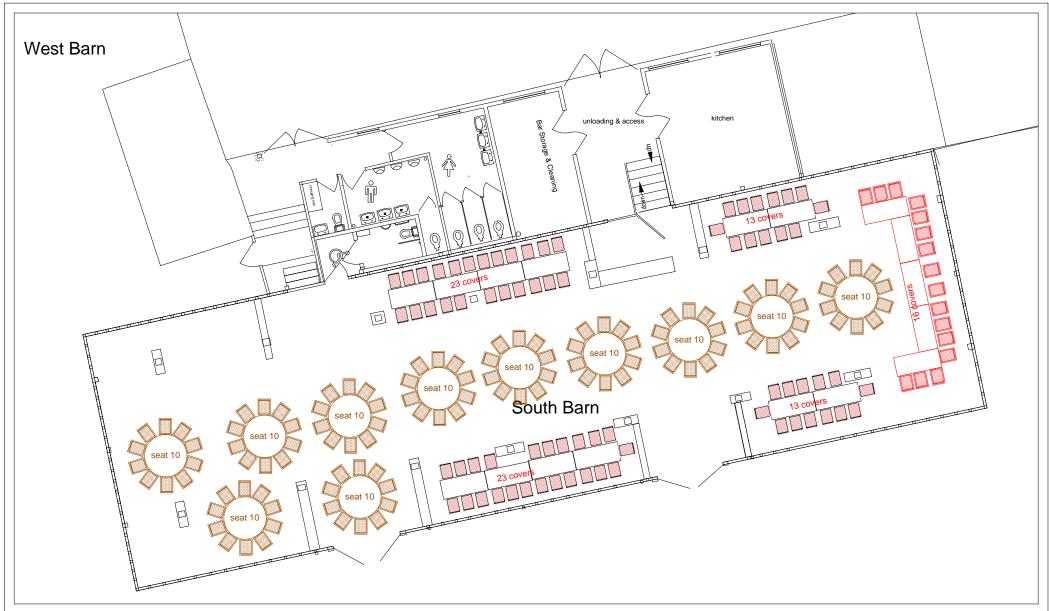

NOTES: In Ac

In Addition:

4 No 5'6" round tables

3 No 2'6" x 6'0" rectangular tables

2 No 3'0" round tables

2 chairs

Do not scale off this drawing save for planning purposes

| PROJECT:    | Alpheton Hall Barns | CLIENT:   |                        |
|-------------|---------------------|-----------|------------------------|
| DATE:       | 22nd June 2009      | DRAWING:  | Table Layout 198 seats |
| DRAWN BY:   | NREW                | SCALE:    | 1:150                  |
| CHECKED BY: |                     | REVISION: |                        |